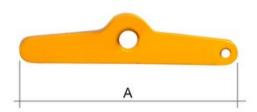

Warning: Not to be heat-treated

Safety factor: 4:1

VITAR15L and -3L equipped with swivel. A-dimension is width of clamp.

| Part Code | WLL<br>ton | Hole diameter | A<br>mm | Weight<br>kg |
|-----------|------------|---------------|---------|--------------|
| VITAR15   | 1.5        | 55-90         | 190     | 1.5          |
| VITAR15L  | 1.5        | 55-90         | 190     | 2            |
| VITAR3    | 3          | 70-130        | 225     | 3.6          |
| VITAR3L   | 3          | 70-130        | 225     | 4.7          |