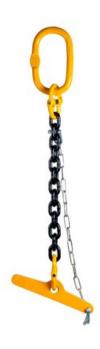

## **Product information**

For lifting and handling cable reels. By using the reel hole, a clamp equipped with a ball bearing swivel can also be used for pulling the cable.

Material: Steel
Marking: CE-marked
Finish: Painted, yellow

Warning: Not to be heat-treated

Safety factor: 4:1

VITAR15L and -3L equipped with swivel. A-dimension is width of clamp.

| Part Code | WLL<br>ton | Hole diameter | A<br>mm | Weight<br>kg |
|-----------|------------|---------------|---------|--------------|
| VITAR15   | 1.5        | 55-90         | 190     | 1.5          |
| VITAR15L  | 1.5        | 55-90         | 190     | 2            |
| VITAR3    | 3          | 70-130        | 225     | 3.6          |
| VITAR3L   | 3          | 70-130        | 225     | 4.7          |