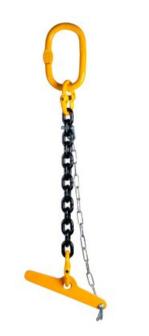

## **Cable reel clamps**

Product information

For lifting and handling cable reels. By using the reel hole, a clamp equipped with a ball bearing swivel can also be used for pulling the cable.

Material: Steel Marking: CE-marked Finish: Painted, yellow Warning: Not to be heat-treated

Safety factor: 4:1

VITAR15L and -3L equipped with swivel. A-dimension is width of clamp.

| Part code | WLL<br>ton | Hole diameter | A<br>mm | Weight<br>kg |
|-----------|------------|---------------|---------|--------------|
| VITAR15   | 1.5        | 55-90         | 190     | 1.5          |
| VITAR15L  | 1.5        | 55-90         | 190     | 2            |
| VITAR3    | 3          | 70-130        | 225     | 3.6          |
| VITAR3L   | 3          | 70-130        | 225     | 4.7          |