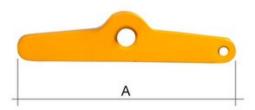

Safety factor: 4:1

VITAR15L and -3L equipped with swivel. A-dimension is width of clamp.

| Part code | WLL<br>ton | Hole diameter | A<br>mm | Weight<br>kg |
|-----------|------------|---------------|---------|--------------|
| VITAR15   | 1.5        | 55-90         | 190     | 1.5          |
| VITAR15L  | 1.5        | 55-90         | 190     | 2            |
| VITAR3    | 3          | 70-130        | 225     | 3.6          |
| VITAR3L   | 3          | 70-130        | 225     | 4.7          |

Blueprint