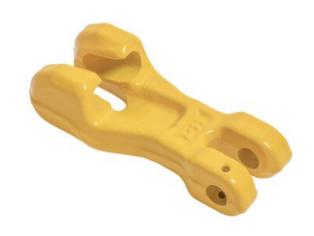

## **Shortening clutch fixed, grade 80**

## Product information

Shortening clutch is attached to a master link with a separate chain, to which the hook is attached with a pin. The product can be used for normal shortening or for making a loop around the load to be lifted.