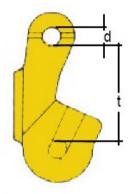

| Part code | WLL<br>ton | For chain Ø<br>mm | d<br>mm | t<br>mm | Weight<br>kg |
|-----------|------------|-------------------|---------|---------|--------------|
| LYKTK6    | 1.12       | 6                 | 8       | 45      | 0.2          |
| LYKTK8    | 2          | 8                 | 10      | 54      | 0.5          |
| LYKTK10   | 3.15       | 10                | 12      | 74      | 0.9          |
| LYKTK13   | 5.3        | 13                | 16      | 77      | 1.5          |

## Blueprint