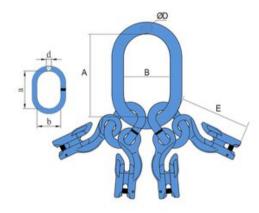

Safety factor: 4:1 Grade: 10

| Part Code | WLL<br>ton | For chain Ø<br>mm | D<br>mm | B<br>mm | A<br>mm | E<br>mm | a<br>mm | b<br>mm | d<br>mm | Weight<br>kg |
|-----------|------------|-------------------|---------|---------|---------|---------|---------|---------|---------|--------------|
| NRLIA46L  | 3          | 6                 | 14      | 75      | 135     | 112     | 54      | 25      | 13      | 2.5          |
| NRLIA478L | 5.3        | 8                 | 17      | 90      | 160     | 145     | 70      | 34      | 16.5    | 5.1          |
| NRLIA410L | 8          | 10                | 22      | 100     | 180     | 184     | 85      | 40      | 19      | 9            |
| NRLIA413L | 14         | 13                | 25      | 110     | 200     | 178     | 115     | 50      | 23      | 16           |