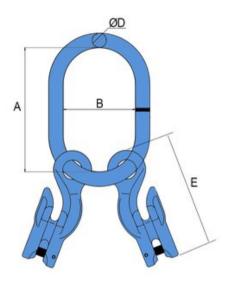

Warning: Not to be heat-treated

Safety factor: 4:1 Grade: 10

| Part Code | WLL<br>ton | For chain Ø<br>mm | D<br>mm | B<br>mm | A<br>mm | E<br>mm | Weight<br>kg |
|-----------|------------|-------------------|---------|---------|---------|---------|--------------|
| NRLIA6L   | 2          | 6                 | 14      | 70      | 120     | 112     | 1            |
| NRLIA78L  | 3.55       | 8                 | 17      | 80      | 140     | 145     | 2.1          |
| NRLIA10L  | 5.6        | 10                | 22      | 95      | 160     | 184     | 4.2          |
| NRLIA13L  | 9.5        | 13                | 25      | 110     | 190     | 178     | 7            |
| NRLIA16L  | 14         | 16                | 32      | 130     | 230     | 216     | 13.5         |

## Blueprint