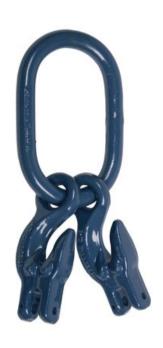

## Master link assemblies with grab hooks for 1- and 2-leg chain slings

## **Product information**

Chains are attached directly to the grab hooks which are fixed to the master link.

Material: Steel
Marking: CE-marked

Temperature range: -40 - (+)200°C / 400°C = WLL 75%

Finish: Painted, blue

Warning: Not to be heat-treated

Safety factor: 4:1 Grade: 10

| Part Code | WLL<br>ton | For chain Ø<br>mm | D<br>mm | B<br>mm | A<br>mm | E<br>mm | Weight<br>kg |
|-----------|------------|-------------------|---------|---------|---------|---------|--------------|
| NRLIA6L   | 2          | 6                 | 14      | 70      | 120     | 112     | 1            |
| NRLIA78L  | 3.55       | 8                 | 17      | 80      | 140     | 145     | 2.1          |
| NRLIA10L  | 5.6        | 10                | 22      | 95      | 160     | 184     | 4.2          |
| NRLIA13L  | 9.5        | 13                | 25      | 110     | 190     | 178     | 7            |
| NRLIA16L  | 14         | 16                | 32      | 130     | 230     | 216     | 13.5         |