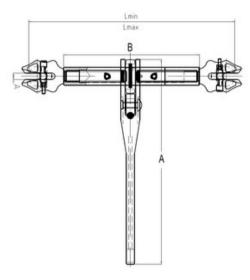

Finish: Painted, yellow Standard: EN 1677-1

Note: The screw ends have stoppers so they don't come off the frame

Warning: Not to be heat-treated

| Part code | LC  | MBL  | Chain size | WLL  | L min. | L max. | A   | B   | Weight |
|-----------|-----|------|------------|------|--------|--------|-----|-----|--------|
|           | daN | ton  | mm         | t    | mm     | mm     | mm  | mm  | kg     |
| VA10N     | 6.3 | 12.6 | 10         | 3,15 | 395    | 555    | 278 | 260 | 3.9    |

## Blueprint