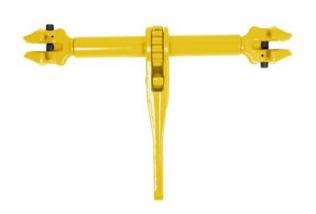

## Load binder for lifting and lashing, grade 80

## **Product information**

Can be used for lifting and load lashing. Equipped with a chain locking pin. For short link chains.

Material: Steel

Marking: According to standard, CE-marked

Temperature range: -40 - (+)200°C / 400°C = WLL 75%

Finish: Painted, yellow Standard: EN 1677-1

Note: The screw ends have stoppers so they don't come off the frame

Warning: Not to be heat-treated

| Part code | LC  | MBL  | Chain size | WLL  | L min. | L max. | A   | B   | Weight |
|-----------|-----|------|------------|------|--------|--------|-----|-----|--------|
|           | daN | ton  | mm         | t    | mm     | mm     | mm  | mm  | kg     |
| VA10N     | 6.3 | 12.6 | 10         | 3,15 | 395    | 555    | 278 | 260 | 3.9    |