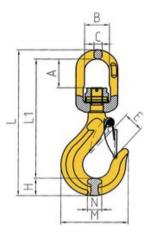

Temperature range: -40 - (+)200°C / 400°C = WLL 75%

Finish: Painted, yellow Standard: EN 1677-2

Warning: Not to be heat-treated

Safety factor: 4:1

Grade: 8

| Part code | WLL<br>ton | For chain Ø<br>mm | A<br>mm | B<br>mm | E<br>mm | M<br>mm | L1<br>mm | L<br>mm | N<br>mm | C<br>mm | H<br>mm | Weight<br>kg |
|-----------|------------|-------------------|---------|---------|---------|---------|----------|---------|---------|---------|---------|--------------|
| SALKL78KL | 2          | 8                 | 45      | 36      | 28      | 88      | 170      | 208     | 20      | 13      | 23      | 0.95         |
| SALKL10KL | 3.15       | 10                | 53      | 42      | 31      | 105     | 207      | 254     | 23      | 15      | 29      | 1.71         |
| SALKL13KL | 5.3        | 13                | 64      | 50      | 40      | 135     | 248      | 305     | 32      | 17      | 38      | 3.13         |
| SALKL16KL | 8          | 16                | 68      | 61      | 45      | 161     | 295      | 367     | 37      | 21      | 45      | 5.44         |
| SALKL20KL | 12.5       | 20                | 90      | 74      | 56      | 194     | 356      | 434     | 49      | 25      | 50      | 9.5          |