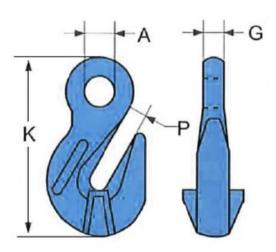

Temperature range: -40 - (+)200°C / 400°C = WLL 75%

Finish: Painted, blue

Warning: Not to be heat-treated

Safety factor: 4:1 Grade: 10

| Part code | WLL<br>ton | For chain Ø<br>mm | P<br>mm | K<br>mm | A<br>mm | Weight<br>kg |
|-----------|------------|-------------------|---------|---------|---------|--------------|
| LYKA1006  | 1.4        | 6                 | 8       | 71      | 14      | 0.2          |
| LYKA1008  | 2.5        | 8                 | 10      | 91      | 18      | 0.28         |
| LYKA1010  | 4          | 10                | 13      | 127     | 22      | 0.72         |
| LYKA1013  | 6.7        | 13                | 16      | 163     | 28      | 1.6          |
| LYKA1016  | 10         | 16                | 19      | 183     | 36      | 2.45         |
| LYKA1020  | 16         | 20                | 24      | 227     | 43      | 4.72         |
| LYKA1022  | 19         | 22                | 27      | 260     | 48      | 8.2          |

## Blueprint