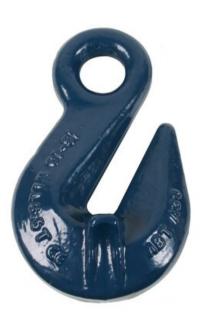

## Eye grab hook, grade 100

## **Product information**

Eye grab hook is used for shortening chain legs of a sling. The grab hook is attached to the master link with the same connection link as the chain.

Material: Steel
Marking: CE-marked