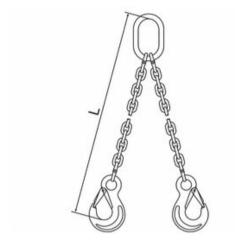

## **Product information**

Complete lifting chain assembly in a box. Assemblies include self-locking safety hooks and shortening hooks. Load plate and barcode label included on case.

Material: Steel Marking: CE-marked Temperature range: -29 - (+)205°C Finish: Painted, blue Note: The length of the chain sling is as shown in the picture (L) Warning: Not to be heat-treated

Safety factor: 4:1 Grade: 10

| Part code    | Length<br>m | Chain size<br>mm | WLL 45- 60°<br>ton | WLL 0-45°<br>ton | Weight<br>kg |
|--------------|-------------|------------------|--------------------|------------------|--------------|
| NKVE06202LVP | 2           | 6                | 1.4                | 1.96             | 4.8          |
| NKVE08202LVP | 2           | 8                | 2.5                | 3.5              | 7.9          |
| NKVE10203LVP | 3           | 10               | 4                  | 5.6              | 20.2         |