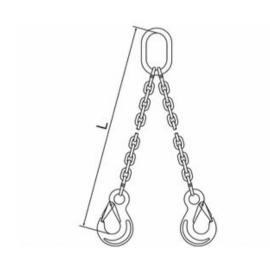

The L-dimension is measured from the inside of the top of the master ring to the inside of the bottom of the hooks.

Material: Steel
Marking: CE-marked

Temperature range: -29 - (+)205°C

Finish: Painted, blue

## Blueprint