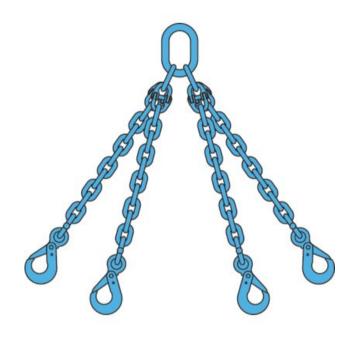

## Chain sling 4-legs with safety hooks and grab hooks, grade 100

## **Product information**

4-legs chain sling assembly equipped with safety hooks and grab hooks. Alternative ends are also available, e.g. foundry hooks, shackles etc. Slings are equipped with a load plate.