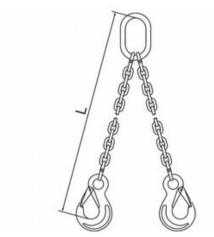

The L-dimension is measured from the inside of the top of the master ring to the inside of the bottom of the hooks.

Material: Steel Marking: CE-marked Temperature range: -29 - (+)205°C Finish: Painted, blue Warning: Not to be heat-treated

## Blueprint