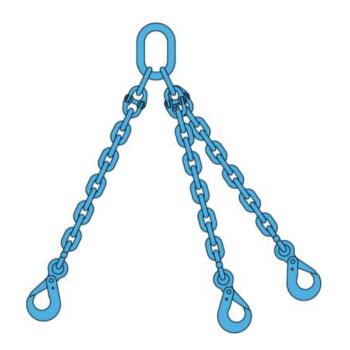

## Chain sling 3-legs with safety hooks, grade 100

**Product information** 

3-legs chain sling assembly equipped with safety hooks. Alternative ends are also available, e.g. foundry hooks, shackles etc. Slings are equipped with a load plate.