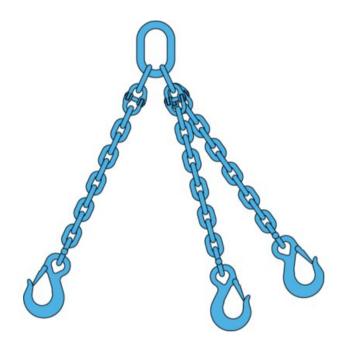

## **Chain sling 3-legs with latch hooks, grade 100**

## **Product information**

3-legs chain sling assembly equipped with safety hooks. Alternative ends are also available, e.g. foundry hooks, shackles etc. Slings are equipped with a load plate.

The L-dimension is measured from the inside of the top of the master ring to the inside of the bottom of the hooks.

Material: Steel
Marking: CE-marked

Temperature range: -29 - (+)205°C

Finish: Painted, blue

Warning: Not to be heat-treated

Safety factor: 4:1 Grade: 10

| Part Code | Chain diameter | WLL 0-45°<br>t | WLL 45-60°<br>t |
|-----------|----------------|----------------|-----------------|
| NKSE06301 | 6              | 2.94           | 2.1             |
| NKSE08301 | 8              | 5.25           | 3.75            |
| NKSE10301 | 10             | 8              | 5.7             |
| NKSE13301 | 13             | 14             | 10              |
| NKSE16301 | 16             | 21             | 15              |
| NKSE20301 | 20             | 33.6           | 24              |
| NKSE22301 | 22             | 39.9           | 28.5            |