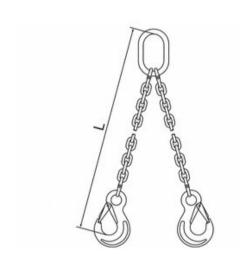

## **Product information**

3-legs chain sling assembly equipped with safety hooks. Alternative ends are also available, e.g. foundry hooks, shackles etc. Slings are equipped with a load plate.

The L-dimension is measured from the inside of the top of the master ring to the inside of the bottom of the hooks.

## Blueprint