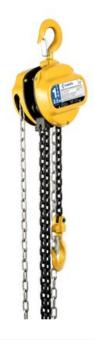

## Haklift KTA chain blocks

## **Product information**

An affordable "clock-style" hand chain hoist. The maximum workload is achieved with a fairly low hand power. Other lifting heights are also available upon request.

Material: Steel

Marking: According to standard

Finish: Painted, yellow Standard: EN 13157

| Part code | WLL<br>ton | Lifting height<br>m | Chain falls | Chain diam.<br>mm | A<br>mm | B<br>mm | C<br>mm | H<br>mm | g<br>mm | Weight<br>kg |
|-----------|------------|---------------------|-------------|-------------------|---------|---------|---------|---------|---------|--------------|
| KTA1000   | 1          | 2.5                 | 1           | 6x18              | 147     | 140     | 45      | 306     | 33      | 9.65         |
| KTA2000   | 2          | 2.5                 | 2           | 6x18              | 147     | 140     | 52      | 368     | 37      | 13.25        |