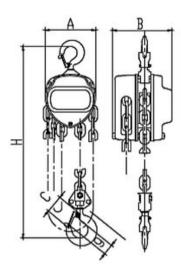

Marking: According to standard

Finish: Painted, yellow Standard: EN 13157

| Part code | WLL<br>ton | Lifting height<br>m | Chain falls | Chain diam.<br>mm | A<br>mm | B<br>mm | C<br>mm | H<br>mm | g<br>mm | Weight<br>kg |
|-----------|------------|---------------------|-------------|-------------------|---------|---------|---------|---------|---------|--------------|
| KTA1000   | 1          | 2.5                 | 1           | 6x18              | 147     | 140     | 45      | 306     | 33      | 9.65         |
| KTA2000   | 2          | 2.5                 | 2           | 6x18              | 147     | 140     | 52      | 368     | 37      | 13.25        |

## Blueprint