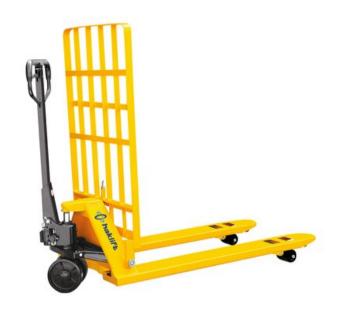

## Hand pallet truck 2500 kg with load support

## **Product information**

High quality hand pallet truck. Equipped with net load support. Bogie wheels in front and turning angle 210°.

Features: Wheels: nylon

Material: Steel
Marking: CE-marked

| Part Code  | WLL | Width of forks | Length of forks | Minimum height of fork | Max. lifting height | Weight |
|------------|-----|----------------|-----------------|------------------------|---------------------|--------|
|            | ton | mm             | mm              | mm                     | mm                  | kg     |
| HAVA2500KT | 2.5 | 550            | 1,150           | 85                     | 200                 | 95     |