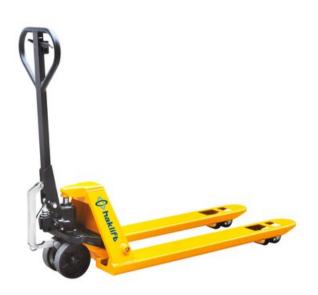

## Hand pallet truck 2500 kg with mechanical assistance

## **Product information**

High quality hand pallet truck equipped with a mechanical support. Pallet truck with a full load can be easily moved by pumping the handle. Support is also equipped with a brake which keeps the pallet truck in place on a slanted surface, thus making it possible to move a heavy load on inclined ramps and over small thresholds with small force. Support can be disabled via a switch (on the handle) after which the pallet truck operates normally. Bogie wheels in front and turning angle 210°.

Features: Wheels: PU Material: Steel Marking: CE-marked

| Part Code   | WLL | Width of forks | Length of forks | Minimum height of fork | Max. lifting height | Weight |
|-------------|-----|----------------|-----------------|------------------------|---------------------|--------|
|             | ton | mm             | mm              | mm                     | mm                  | kg     |
| HAVA2500MEK | 2.5 | 550            | 1,150           | 85                     | 200                 | 65     |