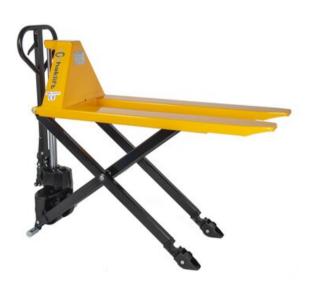

# High lift pallet truck

Product information

General: Pallet jack that lifts up to 800 mm to be used in industry, delivery firms etc. Equipped with PU wheels and 210° turning angle.

Features: Wheels: PU Material: Steel Marking: CE-marked Finish: Painted