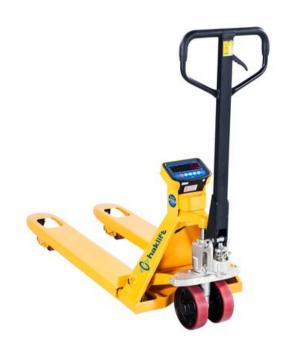

## Pallet truck with scale 2500 kg

**Product information** 

Accuracy of the display unit is 0,5 kg with large liquid crystal display with tare. Equipped with four sensors allowing weighing of individual packages as well. Automatic power off function saves the battery. 210° turning angle enables easy moving and the maintenance-free hydraulics unit ensures care-free use.

Auxiliary wheels in front of and behind the bogies help getting under the pallets and speed up the work.

Features: Screen IP5x | PU-wheels Marking: CE-marked

| Part code | WLL | Width of forks | Length of forks | Minimum height of fork | Max. lifting height | Weight |
|-----------|-----|----------------|-----------------|------------------------|---------------------|--------|
|           | ton | mm             | mm              | mm                     | mm                  | kg     |
| HAVA2500V | 2.5 | 540            | 1,150           | 75                     | 200                 | 105    |