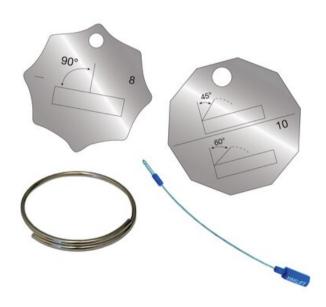

## Информация за продукта

Aluminium blank load plates for chain hoist assemblies. Available for both grade 80 and grade 100. Load plates can be attached to the chain hoist assembly with a ring or wire rope. The wire is permanently locked once the ends are connected and cannot be opened afterwards.

#### 80-grade plates

1-leg | 80-grade | product code: KK1BLA2-4-legs | 80-grade | product code: KKMBLA

### 100-grade plates

1-leg | 100-grade | product code: KK110BLA2-4-legs | 100-grade | product code: KKM10BLA

#### Mounting accessories

Ring| product code: KKRENGWire rope | product code: KKVAIJ

| Продуктов номер | Код      |
|-----------------|----------|
| KK1BLA          | KK1BLA   |
| KKMBLA          | KKMBLA   |
| KK110BLA        | KK110BLA |
| KKM10BLA        | KKM10BLA |
| KKRENG          | KKRENG   |
| KKVAIJ          | KKVAIJ   |