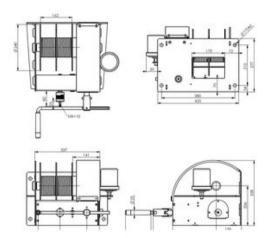

nal) floor mounting
- 1 layer of paint

## Options:

- zinc-plated finish 6 8 micron (EV)
- 2 layers of paint (2L)
- grooved drum (GD)
- 2 drum compartment (2D) or multiple up to 8 (XD)
- suitable for floor mounting (FM)

Маркировка: Съгласно релевантният стандарт, СЕ - маркировка

**Стандарт:** EN 13157

Коефицент на безопасност: 4:1

| Продуктов номер | Код    | WLL<br>TOH | Rope capacity<br>m | Capacity top layer<br>kg | Скорост<br>м/мин | Диаметър на въжето<br>мм | Тегло<br>кг |
|-----------------|--------|------------|--------------------|--------------------------|------------------|--------------------------|-------------|
| DW1000          | DW1000 | 1          | 73                 | 527                      | 0,5              | 8                        | 39          |

## Чертеж