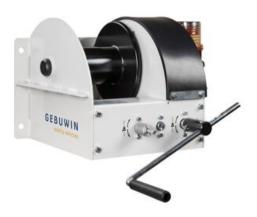

## **Battery Drill Winch DW1000**

## Информация за продукта

The worm gear winch can be operated both manually and with a cordless drill. A user-friendly winch and often used as a back-up system. If there is a power failure and you want to move a heavy load quickly and effectively, the use of a battery-powered drill offers a solution. The winch is equipped with automatic grease lubrication and a special flexible adaptor to absorb the vibrations of the drilling machine and keep the winch in good condition.

- load pressure brake with double ratchet system for safe stable hold of the load in any position
- · cable outlet upwards, downwards or at rear
- protection classification IP54
- · automatic grease system for the worm gearing
- adjustable crank
- drill and hand operated
- suitable for wall and (optional) floor mounting
- 1 layer of paint