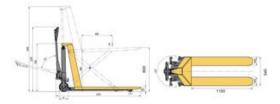

The delivery includes a 12 V / 65 Ah maintenance free battery and an integrated charger.

Маркировка: CE - маркировка, UKCA-marked

| Продуктов номер | WLL<br>TOH | Макс. височина на повдигане<br>мм | Широчина на вилиците<br>мм | Дължина на вилиците<br>мм | Мин. височина на вилиците<br>мм | Мощност повдигане<br>kW | Батерия Теі  | гло |
|-----------------|------------|-----------------------------------|----------------------------|---------------------------|---------------------------------|-------------------------|--------------|-----|
| HAVA1SAKSIELE   | 1          | 800                               | 540                        | 1 150                     | 85                              | 0,8                     | 12V 65 Ah 15 | L55 |

## Чертеж