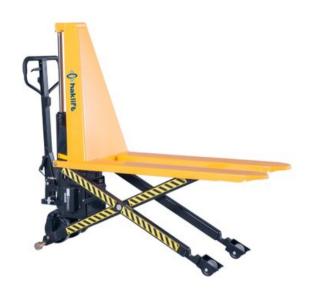

## Информация за продукта

The Pallet truck with scissor lif is equipped with an electric lifting motor. The platform can be raised to a height of 800 mm. The scissor pallet truck is convenient for e.g. in the assembly industry, dispatch centers, warehouses and other similar tasks and thanks to the fast lifting saves a lot of time compared to a similar manual scissor lifter. The scissor pallet truck is also ergonomic to use. Equipped with quiet PU wheels and a durable and sturdy frame. Lifting with the button on the handle and lowering with the handle like a traditional pallet truck. When the forks have been raised to the upper position, the pallet truck remains in place on the support legs, and therefore cannot move in any direction.

The delivery includes a 12 V / 65 Ah maintenance free battery and an integrated charger.

Маркировка: CE - маркировка, UKCA-marked

| Продуктов номер | WLL<br>TOH | Макс. височина на повдигане<br>мм | Широчина на вилиците<br>мм | Дължина на вилиците<br>мм | Мин. височина на вилиците<br>мм | Мощност повдигане<br>kW | Батерия Теі  | гло |
|-----------------|------------|-----------------------------------|----------------------------|---------------------------|---------------------------------|-------------------------|--------------|-----|
| HAVA1SAKSIELE   | 1          | 800                               | 540                        | 1 150                     | 85                              | 0,8                     | 12V 65 Ah 15 | L55 |